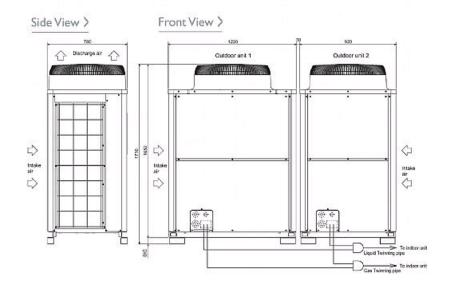

## Dimension

PUHY-P650YSJM-A

Telephone: 01707 282880

Email: air.conditioning@meuk.mee.com Website: http://www.mitsubishielectric.co.uk/aircon

Mitsubishi Electric reserves the right to make any variation in technical specification to the equipment described, or to withdraw or replace products without prior notification or public announcement.

## **Product Details**

| PUHY-P650YSJM-A                     |                |
|-------------------------------------|----------------|
| Capacity (kW):                      |                |
| Heating (Nominal)                   | 81.5           |
| Cooling (Nominal)                   | 73.0           |
| Heating (UK)                        | 73.8           |
| Cooling (UK)                        | 67.2           |
| Power Input (kW) Heating (Nominal)  | 20.47          |
| Power Input (kW) Cooling (Nominal)  | 20.39          |
| Power Input (kW) Heating (UK)       | 23.34          |
| Power Input (kW) Cooling (UK)       | 12.85          |
| Max No. of Connectable Indoor Units | 50             |
| Airflow(m3/min)                     | 210/170        |
| Noise (dBA)                         | 62.5           |
| Width - mm                          | 1220 + 920     |
| Depth - mm                          | 760            |
| Height - mm                         | 1710           |
| Weight - kg                         | 250 + 250      |
| Electrical Supply                   | 380-415v, 50Hz |
| Phase                               | 3              |
| Mains Cable No. Cores               | 4 + earth      |
| Starting Current (A)                | 8              |
| Running Current (A) - Heating       | 31.6           |
| Running Current (A) - Cooling       | 31.5           |

| Piping Restrictions                           |      |
|-----------------------------------------------|------|
| Total Piping Length (m)                       | 1000 |
| Furthest Piping Length (m)                    | 165  |
| Furthest Piping Length after 1st Branch (m)   | 40   |
| Between Indoor and Outdoor Units - Height (m) | 50   |
| Between Indoor and Indoor Units - Height (m)  | 15   |